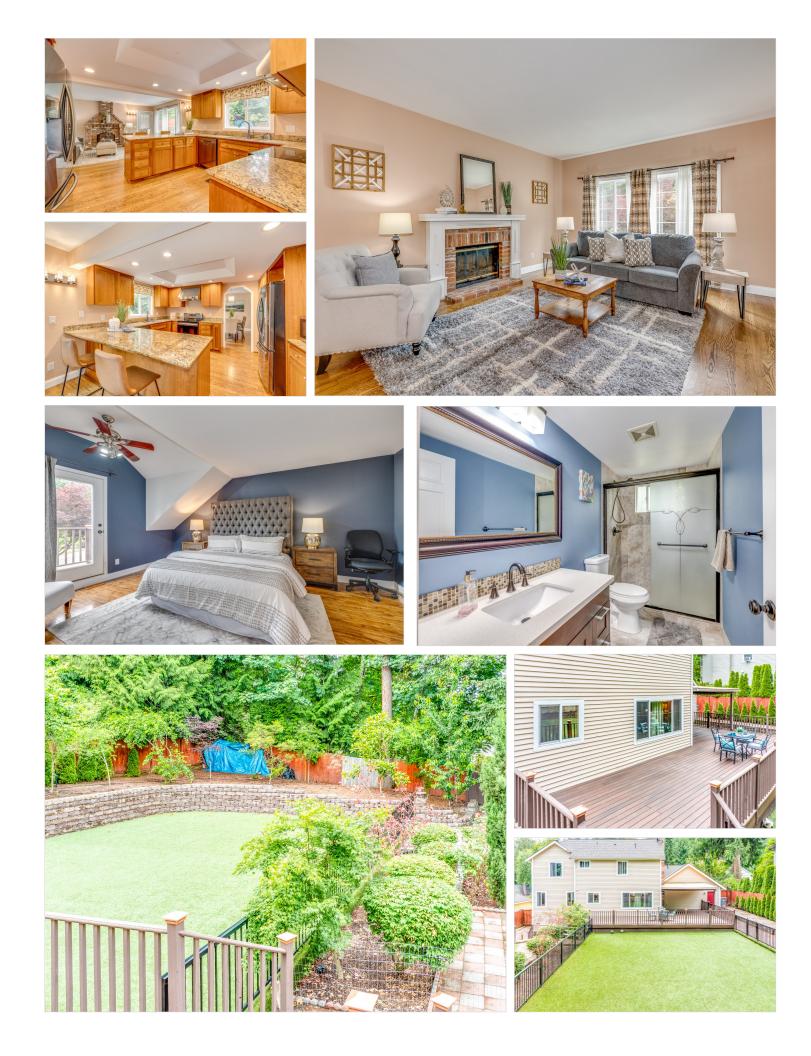

Inviting, open entry with updated front door, and beautiful refinished hardwood floors throughout lower level. Spacious living & dining room includes: large windows, and ample space for entertaining. Large kitchen with granite counters, newer stainless steel appliances, and breakfast bar peninsula. Family room with stunning brick fireplace including gas logs leads out to the large back deck - perfect for outdoor dining or entertainment. The main floor also includes laundry room, and half bath powder room, perfect for guests!

Delightful primary suite with walk-out balcony, vaulted ceiling, walk-in closet, and 5-piece updated bath. Primary bath features tile floors & counters, walk-in double shower with tile walls, and separate soaking tub. Two additional oversized bedrooms with vaulted ceilings, filled with natural light. Adjacent, remodeled hall bathroom with quartz counter, designer tile floor, and tile wrapped walk-in shower. Low maintenance engineered hardwoods throughout upper level!

Private, hardscaped back yard includes play field with artificial turf, partially covered, low maintenance, composite deck, firepit, and storage shed. Ground-level patio offers a perfect place to put a basketball hoop or a hot tub, with ample space to relax, entertain or play! Attached two car garage with insulated doors and quiet openers, built-in work bench, and attic storage above. Wired for Generator!