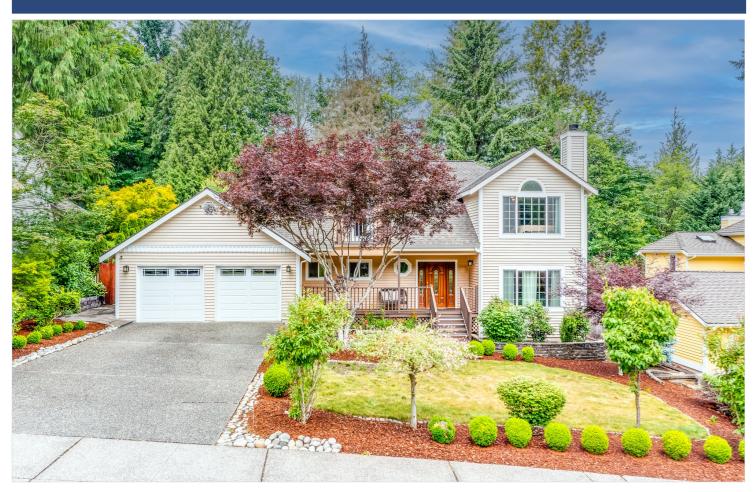

## 17016 NE 131st Pl, Redmond

### |\$1,275,000

#### **ROSEWOOD NEIGHBORHOOD**

Complete details, photos, 3D tour, 4K video tour and Pre-Inspection at:

## Spacious Two Story Home in Rosewood on English Hill

The spacious 2,150 s.f. floorplan features 3 bedrooms, 2.25 baths on a lush 9,250 s.f. lot. Special features include: Large kitchen with cherry cabinets, granite countertops and breakfast bar, hardwood floors, upgraded vinyl windows, remodeled guest bath, epic back yard with entertainment deck, play field & ground level patio.