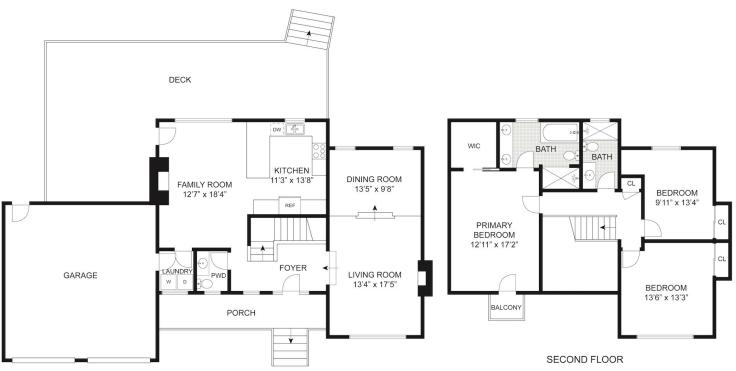

FIRST FLOOR

Home Features

SIZES AND DIMENSIONS ARE APPROXIMATE, ACTUAL MAY VARY.

| Bedr                | rooms 3   Baths 2.25   2,150 Square                                                                                                                | e Feet   9                                                                                                                                                                                                                                                                                                | 9,250 Sq. Ft. Lot   Epic Back Yard                              |
|---------------------|----------------------------------------------------------------------------------------------------------------------------------------------------|-----------------------------------------------------------------------------------------------------------------------------------------------------------------------------------------------------------------------------------------------------------------------------------------------------------|-----------------------------------------------------------------|
| Style               | Two Story                                                                                                                                          | Bedrooms                                                                                                                                                                                                                                                                                                  | Two additional oversized bedrooms with vaulted                  |
| Bedrooms            | 1 Primary Bedroom, 2 Additional Bedrooms                                                                                                           |                                                                                                                                                                                                                                                                                                           | ceilings, filled with natural light.                            |
| Baths               | 1 Full Bath, 3/4 Bath, 1/2 Guest Bath                                                                                                              | Hall Bath                                                                                                                                                                                                                                                                                                 | Remodeled hall bathroom with quartz counter,                    |
| Flooring            | Hardwood, Designer Tile                                                                                                                            |                                                                                                                                                                                                                                                                                                           | designer tile floor, and tile wrapped walk-in shower.           |
| Entry               | Inviting, open entry with updated front door, and beautiful refinished hardwood floors throughout lower level.                                     | Yard Private, hardscaped back yard includes play field<br>with artificial turf, partially covered, low<br>maintenance, composite deck, firepit, and storage<br>shed. Ground-level patio offers a perfect place to<br>put a basketball hoop or a hot tub, with ample<br>space to relax, entertain or play! |                                                                 |
| Living Room         | Spacious living & dining room includes: large<br>windows, and ample space for entertaining.                                                        |                                                                                                                                                                                                                                                                                                           |                                                                 |
| Dining Room         | Formal dining room adjacent to kitchen.                                                                                                            | Garage                                                                                                                                                                                                                                                                                                    |                                                                 |
| Kitchen             | Large kitchen with cherry cabinets, granite counters,<br>newer stainless steel appliances, and breakfast bar<br>peninsula.                         |                                                                                                                                                                                                                                                                                                           | quiet openers, built-in work bench, and attic<br>storage above. |
| Family Room         | Family room with stunning brick fireplace including<br>gas logs leads out to the large back deck - perfect for<br>outdoor dining or entertainment. | Heating                                                                                                                                                                                                                                                                                                   | Forced Air, Natural Gas.                                        |
|                     |                                                                                                                                                    | Roof                                                                                                                                                                                                                                                                                                      | High quality composition.                                       |
|                     |                                                                                                                                                    | Year Built                                                                                                                                                                                                                                                                                                | 1984                                                            |
| Powder Room         | Powder room on main floor.                                                                                                                         | Utilities<br>Water: Woodinville<br>Sewer: Woodinville<br>Electricity: Puget Sound Energy<br>Gas: Puget Sound Energy                                                                                                                                                                                       |                                                                 |
| Primary<br>Bedroom  | Delightful primary suite with walk-out balcony,<br>vaulted ceiling, walk-in closet, and 5-piece updated<br>bath.                                   |                                                                                                                                                                                                                                                                                                           |                                                                 |
| Primary<br>Bathroom | Primary bath features tile floors & counters, walk-in double shower with tile walls, and separate soaking tub.                                     | Internet: Xfinity<br>School District Northshore<br>High School: Woodinville<br>Middle School: Timbercrest                                                                                                                                                                                                 |                                                                 |
| Laundry             | Laundry room on main level.                                                                                                                        | Elementary                                                                                                                                                                                                                                                                                                |                                                                 |