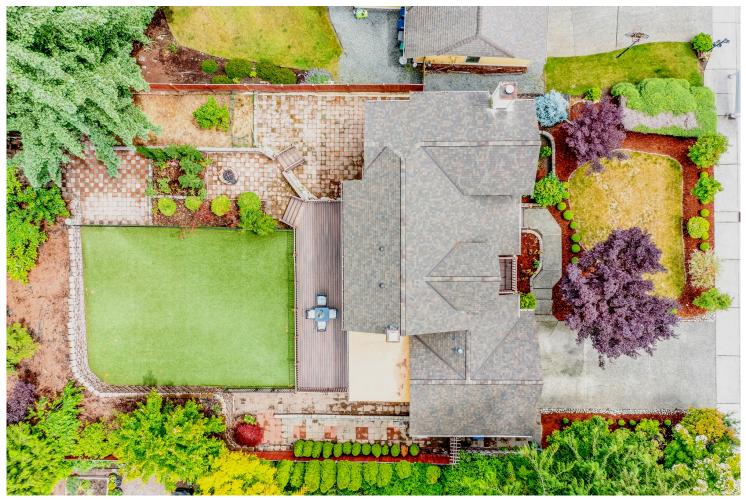

Private, hardscaped back yard includes play field with artificial turf, partially covered, low maintenance, composite deck, firepit, and storage shed. Ground-level patio offers a perfect place to put a basketball hoop or a hot tub, with ample space to relax, entertain or play! Attached two car garage with insulated doors and quiet openers, built-in work bench, and attic storage above. Wired for Generator!

FIRST FLOOR

Home Features

SIZES AND DIMENSIONS ARE APPROXIMATE, ACTUAL MAY VARY.

| Bedr                | rooms 3   Baths 2.25   2,150 Square                                                                                                                | e Feet   9                                                                                                                                                                                                                                                                                                | 9,250 Sq. Ft. Lot   Epic Back Yard                              |
|---------------------|----------------------------------------------------------------------------------------------------------------------------------------------------|-----------------------------------------------------------------------------------------------------------------------------------------------------------------------------------------------------------------------------------------------------------------------------------------------------------|-----------------------------------------------------------------|
| Style               | Two Story                                                                                                                                          | Bedrooms                                                                                                                                                                                                                                                                                                  | Two additional oversized bedrooms with vaulted                  |
| Bedrooms            | 1 Primary Bedroom, 2 Additional Bedrooms                                                                                                           |                                                                                                                                                                                                                                                                                                           | ceilings, filled with natural light.                            |
| Baths               | 1 Full Bath, 3/4 Bath, 1/2 Guest Bath                                                                                                              | Hall Bath                                                                                                                                                                                                                                                                                                 | Remodeled hall bathroom with quartz counter,                    |
| Flooring            | Hardwood, Designer Tile                                                                                                                            |                                                                                                                                                                                                                                                                                                           | designer tile floor, and tile wrapped walk-in shower.           |
| Entry               | Inviting, open entry with updated front door, and beautiful refinished hardwood floors throughout lower level.                                     | Yard Private, hardscaped back yard includes play field<br>with artificial turf, partially covered, low<br>maintenance, composite deck, firepit, and storage<br>shed. Ground-level patio offers a perfect place to<br>put a basketball hoop or a hot tub, with ample<br>space to relax, entertain or play! |                                                                 |
| Living Room         | Spacious living & dining room includes: large<br>windows, and ample space for entertaining.                                                        |                                                                                                                                                                                                                                                                                                           |                                                                 |
| Dining Room         | Formal dining room adjacent to kitchen.                                                                                                            | Garage                                                                                                                                                                                                                                                                                                    |                                                                 |
| Kitchen             | Large kitchen with cherry cabinets, granite counters,<br>newer stainless steel appliances, and breakfast bar<br>peninsula.                         |                                                                                                                                                                                                                                                                                                           | quiet openers, built-in work bench, and attic<br>storage above. |
| Family Room         | Family room with stunning brick fireplace including<br>gas logs leads out to the large back deck - perfect for<br>outdoor dining or entertainment. | Heating                                                                                                                                                                                                                                                                                                   | Forced Air, Natural Gas.                                        |
|                     |                                                                                                                                                    | Roof                                                                                                                                                                                                                                                                                                      | High quality composition.                                       |
|                     |                                                                                                                                                    | Year Built                                                                                                                                                                                                                                                                                                | 1984                                                            |
| Powder Room         | Powder room on main floor.                                                                                                                         | Utilities<br>Water: Woodinville<br>Sewer: Woodinville<br>Electricity: Puget Sound Energy<br>Gas: Puget Sound Energy                                                                                                                                                                                       |                                                                 |
| Primary<br>Bedroom  | Delightful primary suite with walk-out balcony,<br>vaulted ceiling, walk-in closet, and 5-piece updated<br>bath.                                   |                                                                                                                                                                                                                                                                                                           |                                                                 |
| Primary<br>Bathroom | Primary bath features tile floors & counters, walk-in double shower with tile walls, and separate soaking tub.                                     | Internet: Xfinity<br>School District Northshore<br>High School: Woodinville<br>Middle School: Timbercrest                                                                                                                                                                                                 |                                                                 |
| Laundry             | Laundry room on main level.                                                                                                                        | Elementary                                                                                                                                                                                                                                                                                                |                                                                 |