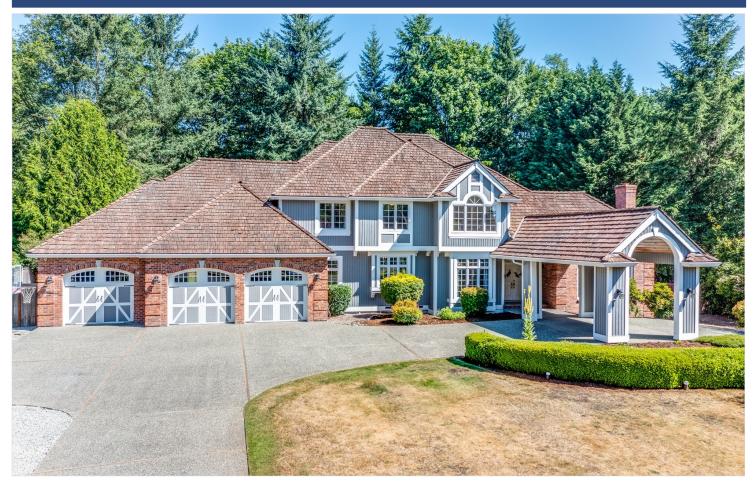

## Stunning Two Story Home in Nyndham Knoll on English Hill

The spacious 3,430 s.f. floorplan features 4 bedrooms, 2.5 baths on a massive 32,035 s.f. lot. Special features include: Stunning Port Cochere entry with stained cedar ceiling, large gourmet kitchen with double oven & oversized center island, Butler's pantry, remodeled baths, new carpet, huge back yard with large entertainment patio & play structure, bonus room, 3-car garage and ample home automation features too!