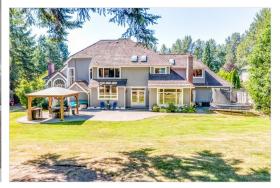

## Stunning Two Story Home in Nyndham Knoll on English Hill

The spacious 3,430 s.f. floorplan features 4 bedrooms, 2.5 baths on a massive 32,035 s.f. lot. Special features include: Stunning Port Cochere entry with stained cedar ceiling, large gourmet kitchen with double oven & oversized center island, Butler's pantry, remodeled baths, new carpet, huge back yard with large entertainment patio & play structure, bonus room, 3-car garage and ample home automation features too!

Private, massive back yard includes entertainment-sized paver patio with gazebo, covered patio, Rainbow play set, ample space for gardening, outdoor dining, relaxation, & entertainment! Attached, oversized three car garage with rugged & durable built-in storage, and level 2 vehicle charger. Generator Included!