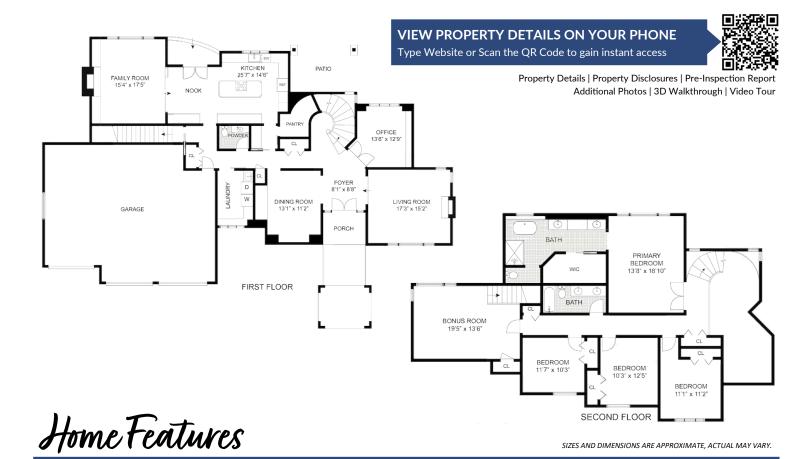

| Bedro               | oms 4   Baths 2.5   3,430 Square F                                                                                                                                                                                                                                                                                                                                           | eet   32,0                                       | 035 Sq. Ft. Lot   Fully Remodeled!                                                                                                                |
|---------------------|------------------------------------------------------------------------------------------------------------------------------------------------------------------------------------------------------------------------------------------------------------------------------------------------------------------------------------------------------------------------------|--------------------------------------------------|---------------------------------------------------------------------------------------------------------------------------------------------------|
| Style<br>Bedrooms   | Two Story 1 Primary Bedroom, 3 Additional Bedrooms                                                                                                                                                                                                                                                                                                                           | Den                                              | Private den with ample built-in cabinetry and French doors.                                                                                       |
| Baths               | 2 Full Baths, 1/2 Guest Bath                                                                                                                                                                                                                                                                                                                                                 | Bonus                                            | Large bonus room with huge storage closet, TV included and back staircase access.                                                                 |
| Flooring            | Hardwood, New Carpet, LVP & Designer Tile                                                                                                                                                                                                                                                                                                                                    | Bedrooms                                         | Three additional oversized bedrooms filled with                                                                                                   |
| Entry               | Inviting, spacious entry welcomes you with a beautiful spiral staircase and hardwood floors.                                                                                                                                                                                                                                                                                 |                                                  | natural light.                                                                                                                                    |
| Living Room         | Gorgeous formal living room includes: soaring ceiling                                                                                                                                                                                                                                                                                                                        | Hall Bath                                        | Remodeled bathroom with quartz counter, double vanity, tile floor, and tile wrapped shower over tub.                                              |
|                     | & wall of windows, stunning gas fireplace, ample space for entertaining, TV included.                                                                                                                                                                                                                                                                                        | Yard                                             | Private, massive back yard includes entertainment-<br>sized paver patio with gazebo, covered patio,                                               |
| <b>Dining Room</b>  | Stunning formal dining room with buffet cabinetry.                                                                                                                                                                                                                                                                                                                           |                                                  | Rainbow play set, ample space for gardening,                                                                                                      |
| Kitchen Family Room | Gourmet kitchen with abundant cabinetry, quartz counters, newer stainless steel appliances, Dacor gas range, double oven, huge center island & breakfast bar, Butler's pantry with wine refrigerator and walk-in pantry too. Nook with additional storage and desk area.  Family room with beautiful stone fireplace and built-in decorative storage. Ample windows overlook |                                                  | outdoor dining, relaxation, & entertainment!                                                                                                      |
|                     |                                                                                                                                                                                                                                                                                                                                                                              | Garage                                           | Attached, oversized three car garage with rugged & durable built-in storage and level 2 electric vehicle charger. Generator Included!             |
|                     |                                                                                                                                                                                                                                                                                                                                                                              | Heating & Cooling                                | Forced Air, Natural Gas. Central A/C                                                                                                              |
|                     |                                                                                                                                                                                                                                                                                                                                                                              | Roof                                             | High quality shake - installed in 2007.                                                                                                           |
|                     |                                                                                                                                                                                                                                                                                                                                                                              | Year Built                                       | 1990                                                                                                                                              |
| Powder Room         | the patio and yard. Fully remodeled powder room on main floor.                                                                                                                                                                                                                                                                                                               | Features:                                        |                                                                                                                                                   |
|                     | · ·                                                                                                                                                                                                                                                                                                                                                                          | Technology                                       | Smart Home Management - includes switches,                                                                                                        |
| Laundry             | Fully remodeled mud room on main floor. Ample white cabinets, soaking sink with quartz counter, LVP floor - washer and dryer included!                                                                                                                                                                                                                                       | Systems:                                         | bulbs, alarm, security camera, thermostat,<br>appliances, garage door openers, floor heating and<br>more! Cat 6 wiring in many areas, level 2 car |
| Primary<br>Bedroom  | Extraordinary primary suite with vaulted ceiling, walk -in closet and luxury 5-piece bath.                                                                                                                                                                                                                                                                                   |                                                  | charging and generator transfer panel with generator included.                                                                                    |
| Primary             | Primary bath features exquisite double vanity,                                                                                                                                                                                                                                                                                                                               | School District Northshore                       |                                                                                                                                                   |
| Bathroom            | walk-in shower with designer tile walls & top                                                                                                                                                                                                                                                                                                                                | High School: Woodinville                         |                                                                                                                                                   |
|                     | mounted rainfall double shower head, luxury heated tile floors, separate soaking tub and vaulted ceiling.                                                                                                                                                                                                                                                                    | Middle School: Timbercrest  Elementary : Sunrise |                                                                                                                                                   |

## Stunning Two Story Home in Nyndham Knoll on English Hill

The spacious 3,430 s.f. floorplan features 4 bedrooms, 2.5 baths on a massive 32,035 s.f. lot. Special features include: Stunning Port Cochere entry with stained cedar ceiling, large gourmet kitchen with double oven & oversized center island, Butler's pantry, remodeled baths, new carpet, huge back yard with large entertainment patio & play structure, bonus room, 3-car garage and ample home automation features too!

Inviting, spacious entry welcomes you with a beautiful spiral staircase and hardwood floors. Gorgeous formal living room includes: soaring ceiling & wall of windows, stunning gas fireplace, ample space for entertaining, TV included. Stunning formal dining room with abundant light and buffet cabinetry. Gourmet kitchen with abundant cabinetry, quartz counters, newer stainless steel appliances, Dacor gas range, double oven, huge center island & breakfast bar. Butler's pantry with wine refrigerator and walk-in pantry. Nook with additional storage and desk area. Family room with beautiful stone fireplace and built-in decorative storage. Private den with ample built-in cabinetry and French doors. The main floor also includes remodeled laundry room and half bath powder room - perfect for guests!

Extraordinary primary suite with vaulted ceiling, walk-in closet, and luxury 5-piece bath. Primary bath features exquisite double vanity, walk-in shower with designer tile walls & top mounted rainfall double shower head, luxury heated tile floors, separate soaking tub and vaulted ceiling. Three additional large bedrooms, filled with natural light. Adjacent, remodeled hall bathroom with quartz counter, double vanity, tile floor, and tile wrapped shower over tub. Large bonus room with huge storage closet, TV included and back staircase access.

Private, massive back yard includes entertainment-sized paver patio with gazebo, covered patio, Rainbow play set, ample space for gardening, outdoor dining, relaxation, & entertainment! Attached, oversized three car garage with rugged & durable built-in storage, and level 2 vehicle charger. Generator Included!