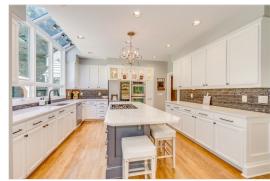

Inviting, spacious entry welcomes you with a beautiful spiral staircase and hardwood floors. Gorgeous formal living room includes: soaring ceiling & wall of windows, stunning gas fireplace, ample space for entertaining, TV included. Stunning formal dining room with abundant light and buffet cabinetry. Gourmet kitchen with abundant cabinetry, quartz counters, newer stainless steel appliances, Dacor gas range, double oven, huge center island & breakfast bar. Butler's pantry with wine refrigerator and walk-in pantry. Nook with additional storage and desk area. Family room with beautiful stone fireplace and built-in decorative storage. Private den with ample built-in cabinetry and French doors. The main floor also includes remodeled laundry room and half bath powder room - perfect for guests!