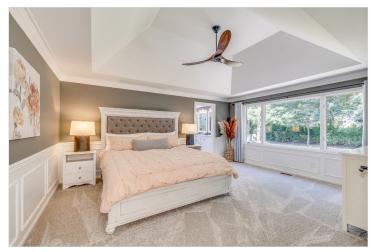

Extraordinary primary suite with vaulted ceiling, walk-in closet, and luxury 5-piece bath. Primary bath features exquisite double vanity, walk-in shower with designer tile walls & top mounted rainfall double shower head, luxury heated tile floors, separate soaking tub and vaulted ceiling. Three additional large bedrooms, filled with natural light. Adjacent, remodeled hall bathroom with quartz counter, double vanity, tile floor, and tile wrapped shower over tub. Large bonus room with huge storage closet, TV included and back staircase access.