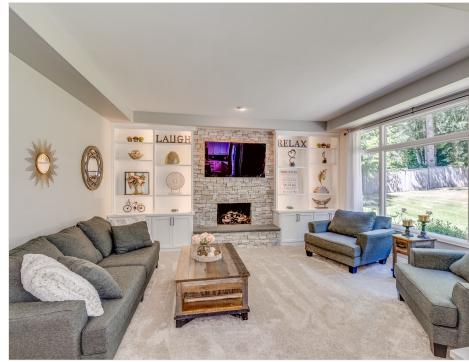

Inviting, spacious entry welcomes you with a beautiful spiral staircase and hardwood floors. Gorgeous formal living room includes: soaring ceiling & wall of windows, stunning gas fireplace, ample space for entertaining, TV included. Stunning formal dining room with abundant light and buffet cabinetry. Gourmet kitchen with abundant cabinetry, quartz counters, newer stainless steel appliances, Dacor gas range, double oven, huge center island & breakfast bar. Butler's pantry with wine refrigerator and walk-in pantry. Nook with additional storage and desk area. Family room with beautiful stone fireplace and built-in decorative storage. Private den with ample built-in cabinetry and French doors. The main floor also includes remodeled laundry room and half bath powder room - perfect for guests!