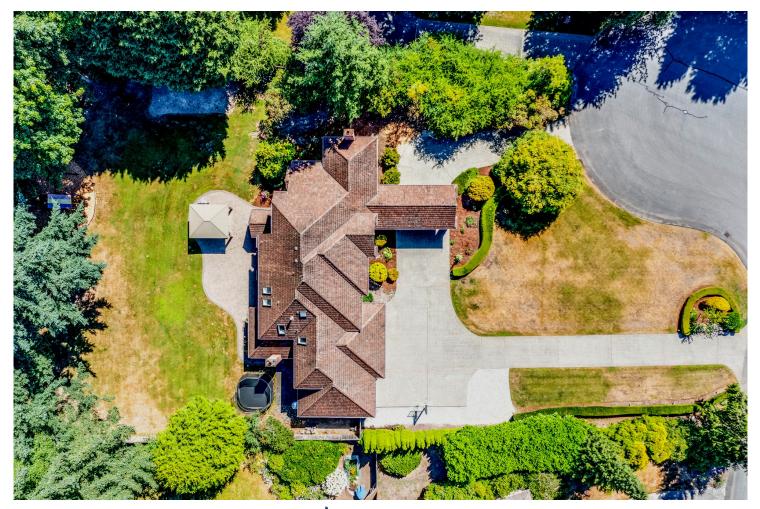

## Stunning Two Story Home in Nyndham Knoll on English Hill

The spacious 3,430 s.f. floorplan features 4 bedrooms, 2.5 baths on a massive 32,035 s.f. lot. Special features include: Stunning Port Cochere entry with stained cedar ceiling, large gourmet kitchen with double oven & oversized center island, Butler's pantry, remodeled baths, new carpet, huge back yard with large entertainment patio & play structure, bonus room, 3-car garage and ample home automation features too!

Private, massive back yard includes entertainment-sized paver patio with gazebo, covered patio, Rainbow play set, ample space for gardening, outdoor dining, relaxation, & entertainment! Attached, oversized three car garage with rugged & durable built-in storage, and level 2 vehicle charger. Generator Included!