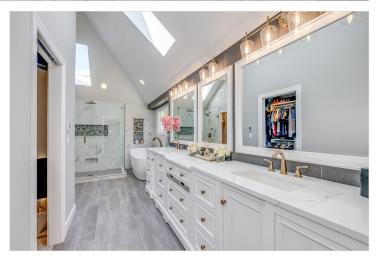

Extraordinary primary suite with vaulted ceiling, walk-in closet, and luxury 5-piece bath. Primary bath features exquisite double vanity, walk-in shower with designer tile walls & top mounted rainfall double shower head, luxury heated tile floors, separate soaking tub and vaulted ceiling. Three additional large bedrooms, filled with natural light. Adjacent, remodeled hall bathroom with quartz counter, double vanity, tile floor, and tile wrapped shower over tub. Large bonus room with huge storage closet, TV included and back staircase access.