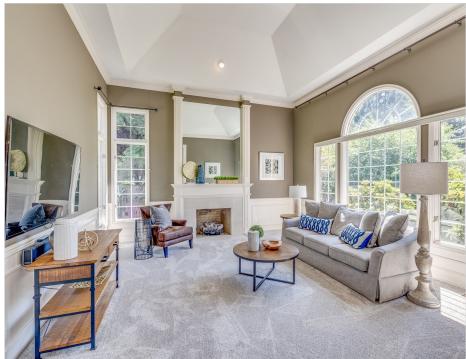

Inviting, spacious entry welcomes you with a beautiful spiral staircase and hardwood floors. Gorgeous formal living room includes: soaring ceiling & wall of windows, stunning gas fireplace, ample space for entertaining, TV included. Stunning formal dining room with abundant light and buffet cabinetry. Gourmet kitchen with abundant cabinetry, quartz counters, newer stainless steel appliances, Dacor gas range, double oven, huge center island & breakfast bar. Butler's pantry with wine refrigerator and walk-in pantry. Nook with additional storage and desk area. Family room with beautiful stone fireplace and built-in decorative storage. Private den with ample built-in cabinetry and French doors. The main floor also includes remodeled laundry room and half bath powder room - perfect for guests!