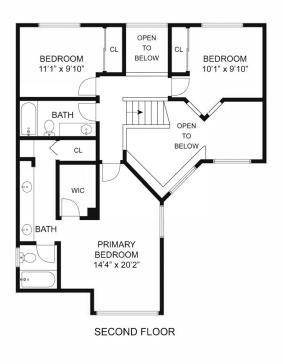

Gorgeous primary suite with vaulted ceiling and spacious primary bath. Large primary bath features double vanity with solid surface counters, shower over tub, and spacious walk-in closet. Two additional spacious bedrooms upstairs filled with natural light. Adjacent hall bathroom with updated laminate floors.

SIZES AND DIMENSIONS ARE APPROXIMATE, ACTUAL MAY VARY.

| Bedrooms 3   Baths 2.5   2,010 Square Feet   7,507 Sq. Ft. Lot   Covered Front Patio! |                                                                                                                                                                                          |                                                                                                                                                           |                                                                          |
|---------------------------------------------------------------------------------------|------------------------------------------------------------------------------------------------------------------------------------------------------------------------------------------|-----------------------------------------------------------------------------------------------------------------------------------------------------------|--------------------------------------------------------------------------|
| Style                                                                                 | Two Story                                                                                                                                                                                | Bedrooms                                                                                                                                                  | Two additional spacious bedrooms upstairs filled                         |
| Bedrooms                                                                              | 1 Primary Bedroom, 2 Additional Bedrooms                                                                                                                                                 |                                                                                                                                                           | with natural light.                                                      |
| Baths                                                                                 | 2 Full Baths, 1/2 Guest Bath                                                                                                                                                             | Laundry                                                                                                                                                   | Laundry located on main level leading out to                             |
| Flooring                                                                              | Hardwood, Laminate, Carpet                                                                                                                                                               |                                                                                                                                                           | garage. Washer & dryer included!                                         |
| Entry                                                                                 | Stunning light-filled entry with gorgeous laminate floors.                                                                                                                               | Hall Bath                                                                                                                                                 | Full hall bathroom with updated laminate floors $\&$ shower over tub.    |
| Living Room                                                                           | Bright and open formal living room with decorative<br>tray ceiling, large windows, and ample space for<br>entertaining.                                                                  | Yard                                                                                                                                                      | Fully fenced, private yard with ample space to relax, entertain or play! |
| D: : D                                                                                | 0                                                                                                                                                                                        | Garage                                                                                                                                                    | Attached two-car spacious garage with storage.                           |
| Dining Room                                                                           | Formal dining room with soaring ceiling.                                                                                                                                                 | Heating                                                                                                                                                   | Forced Air, Natural Gas                                                  |
| Kitchen                                                                               | Large kitchen with solid surface counters, beautiful<br>oak cabinetry, tile backsplash, stainless steel<br>appliances, oversized breakfast bar peninsula, and<br>additional eating area. | Roof                                                                                                                                                      | High quality composition.                                                |
|                                                                                       |                                                                                                                                                                                          | Year Built                                                                                                                                                | 1983                                                                     |
|                                                                                       |                                                                                                                                                                                          | Utilities                                                                                                                                                 |                                                                          |
|                                                                                       | 5                                                                                                                                                                                        | Water: Woodinville Water District<br>Sewer: Woodinville Water District<br>Electricity: Puget Sound Energy<br>Gas: Puget Sound Energy<br>Internet: Xfinity |                                                                          |
| Family Room                                                                           | Family room with ample space and slider access to                                                                                                                                        |                                                                                                                                                           |                                                                          |
|                                                                                       | the back yard.                                                                                                                                                                           |                                                                                                                                                           |                                                                          |
| Powder Room                                                                           | Powder room on main floor, perfect for guests!                                                                                                                                           |                                                                                                                                                           |                                                                          |
| Primary                                                                               | Gorgeous primary suite with vaulted ceiling,                                                                                                                                             | School District Northshore                                                                                                                                |                                                                          |
| Bedroom                                                                               | spacious primary bath, and walk-in closet.                                                                                                                                               |                                                                                                                                                           | l: Woodinville                                                           |
| Primary                                                                               | Large primary bath features double vanity with solid                                                                                                                                     | Middle School: Timbercrest<br>Elementary : Sunrise                                                                                                        |                                                                          |
| Bathroom                                                                              | surface counters and shower over tub.                                                                                                                                                    |                                                                                                                                                           |                                                                          |