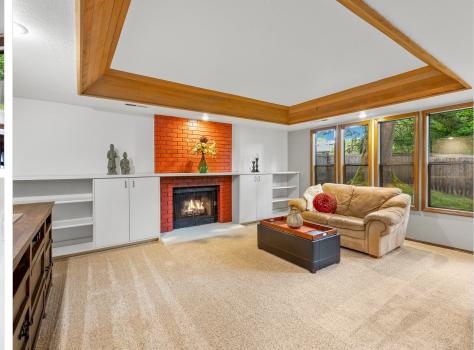

Stunning light-filled entry with gorgeous laminate floors offers beauty and function, with connectivity to all areas of the home. Bright and open formal living room with decorative tray ceiling, large windows, and ample space for entertaining. Formal dining room with soaring ceiling just off the kitchen. Large kitchen with solid surface counters, beautiful oak cabinetry, tile backsplash, stainless steel appliances, oversized breakfast bar peninsula, and additional eating area. Family room with ample space and slider access to the back yard. Powder room on main floor, perfect for guests!