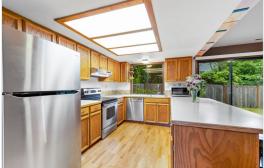

Stunning light-filled entry with gorgeous laminate floors offers beauty and function, with connectivity to all areas of the home. Bright and open formal living room with decorative tray ceiling, large windows, and ample space for entertaining. Formal dining room with soaring ceiling just off the kitchen. Large kitchen with solid surface counters, beautiful oak cabinetry, tile backsplash, stainless steel appliances, oversized breakfast bar peninsula, and additional eating area. Family room with ample space and slider access to the back yard. Powder room on main floor, perfect for guests!