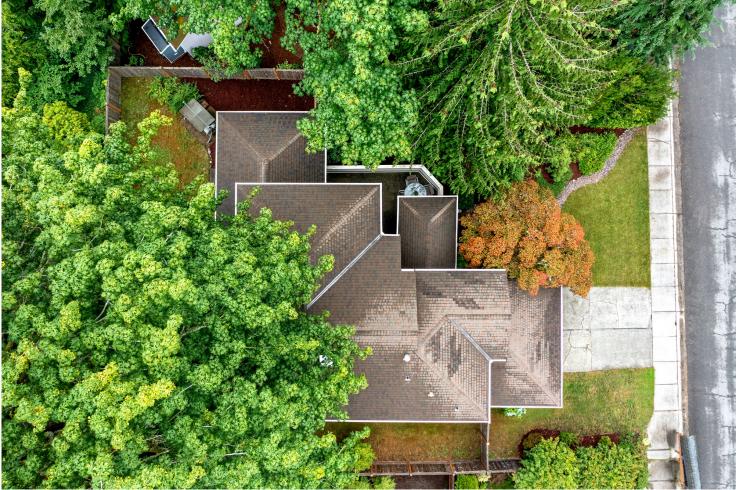

Fully fenced, private yard with ample space to relax, entertain or play! Laundry located on main level leading out to garage, washer & dryer included! Attached two-car garage with storage.

Northshore schools - Sunrise Elementary, Timbercrest Middle School & Woodinville High. School.

SIZES AND DIMENSIONS ARE APPROXIMATE, ACTUAL MAY VARY.

| Bedrooms 3   Baths 2.5   2,010 Square Feet   7,507 Sq. Ft. Lot   Covered Front Patio! |                                                                                                                                                                                          |                                                                                                                                                           |                                                                          |
|---------------------------------------------------------------------------------------|------------------------------------------------------------------------------------------------------------------------------------------------------------------------------------------|-----------------------------------------------------------------------------------------------------------------------------------------------------------|--------------------------------------------------------------------------|
| Style                                                                                 | Two Story                                                                                                                                                                                | Bedrooms                                                                                                                                                  | Two additional spacious bedrooms upstairs filled                         |
| Bedrooms                                                                              | 1 Primary Bedroom, 2 Additional Bedrooms                                                                                                                                                 |                                                                                                                                                           | with natural light.                                                      |
| Baths                                                                                 | 2 Full Baths, 1/2 Guest Bath                                                                                                                                                             | Laundry                                                                                                                                                   | Laundry located on main level leading out to                             |
| Flooring                                                                              | Hardwood, Laminate, Carpet                                                                                                                                                               |                                                                                                                                                           | garage. Washer & dryer included!                                         |
| Entry                                                                                 | Stunning light-filled entry with gorgeous laminate floors.                                                                                                                               | Hall Bath                                                                                                                                                 | Full hall bathroom with updated laminate floors $\&$ shower over tub.    |
| Living Room                                                                           | Bright and open formal living room with decorative<br>tray ceiling, large windows, and ample space for<br>entertaining.                                                                  | Yard                                                                                                                                                      | Fully fenced, private yard with ample space to relax, entertain or play! |
| D: : D                                                                                | 0                                                                                                                                                                                        | Garage                                                                                                                                                    | Attached two-car spacious garage with storage.                           |
| Dining Room                                                                           | Formal dining room with soaring ceiling.                                                                                                                                                 | Heating                                                                                                                                                   | Forced Air, Natural Gas                                                  |
| Kitchen                                                                               | Large kitchen with solid surface counters, beautiful<br>oak cabinetry, tile backsplash, stainless steel<br>appliances, oversized breakfast bar peninsula, and<br>additional eating area. | Roof                                                                                                                                                      | High quality composition.                                                |
|                                                                                       |                                                                                                                                                                                          | Year Built                                                                                                                                                | 1983                                                                     |
|                                                                                       |                                                                                                                                                                                          | Utilities                                                                                                                                                 |                                                                          |
|                                                                                       | 5                                                                                                                                                                                        | Water: Woodinville Water District<br>Sewer: Woodinville Water District<br>Electricity: Puget Sound Energy<br>Gas: Puget Sound Energy<br>Internet: Xfinity |                                                                          |
| Family Room                                                                           | Family room with ample space and slider access to                                                                                                                                        |                                                                                                                                                           |                                                                          |
|                                                                                       | the back yard.                                                                                                                                                                           |                                                                                                                                                           |                                                                          |
| Powder Room                                                                           | Powder room on main floor, perfect for guests!                                                                                                                                           |                                                                                                                                                           |                                                                          |
| Primary                                                                               | Gorgeous primary suite with vaulted ceiling,                                                                                                                                             | School District Northshore                                                                                                                                |                                                                          |
| Bedroom                                                                               | spacious primary bath, and walk-in closet.                                                                                                                                               |                                                                                                                                                           | l: Woodinville                                                           |
| Primary                                                                               | Large primary bath features double vanity with solid                                                                                                                                     | Middle School: Timbercrest<br>Elementary : Sunrise                                                                                                        |                                                                          |
| Bathroom                                                                              | surface counters and shower over tub.                                                                                                                                                    |                                                                                                                                                           |                                                                          |