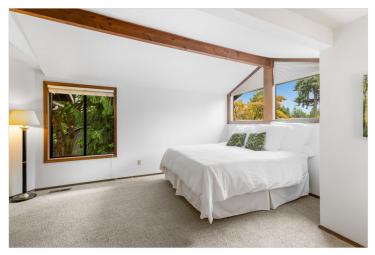

Gorgeous primary suite with vaulted ceiling and spacious primary bath. Large primary bath features double vanity with solid surface counters, shower over tub, and spacious walk-in closet. Two additional spacious bedrooms upstairs filled with natural light. Adjacent hall bathroom with updated laminate floors.