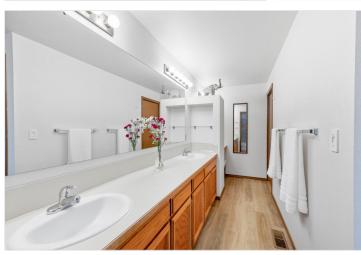

Gorgeous primary suite with vaulted ceiling and spacious primary bath. Large primary bath features double vanity with solid surface counters, shower over tub, and spacious walk-in closet. Two additional spacious bedrooms upstairs filled with natural light. Adjacent hall bathroom with updated laminate floors.