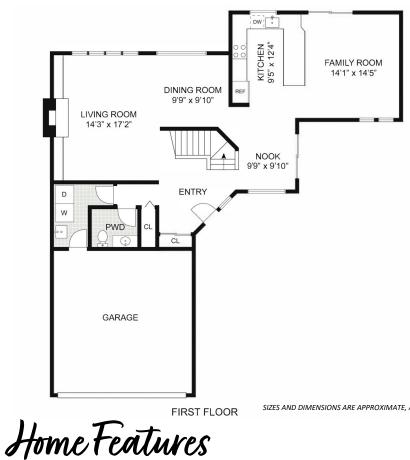

# Beautiful Two Story Home in Glenterra on English Hill

The light-filled 2,010 s.f. floorplan features 3 bedrooms, 2.5 baths on private & lush 7,507 s.f. lot. Special features include: Spacious kitchen with huge breakfast bar peninsula, refinished hardwood floors, newer carpet & laminate flooring, and covered front patio and courtyard entry!

Stunning light-filled entry with gorgeous laminate floors offers beauty and function, with connectivity to all areas of the home. Bright and open formal living room with decorative tray ceiling, large windows, and ample space for entertaining. Formal dining room with soaring ceiling just off the kitchen. Large kitchen with solid surface counters, beautiful oak cabinetry, tile backsplash, stainless steel appliances, oversized breakfast bar peninsula, and additional eating area. Family room with ample space and slider access to the back yard. Powder room on main floor, perfect for guests!

Fully fenced, private yard with ample space to relax, entertain or play! Laundry located on main level leading out to garage, washer & dryer included! Attached two-car garage with storage.

Northshore schools - Sunrise Elementary, Timbercrest Middle School & Woodinville High. School.

SIZES AND DIMENSIONS ARE APPROXIMATE, ACTUAL MAY VARY.

| Bedrooms 3   Baths 2.5   2,010 Square Feet   7,507 Sq. Ft. Lot   Covered Front Patio! |                                                                                                                                                                                          |                                                                                                                                                           |                                                                          |
|---------------------------------------------------------------------------------------|------------------------------------------------------------------------------------------------------------------------------------------------------------------------------------------|-----------------------------------------------------------------------------------------------------------------------------------------------------------|--------------------------------------------------------------------------|
| Style                                                                                 | Two Story                                                                                                                                                                                | Bedrooms                                                                                                                                                  | Two additional spacious bedrooms upstairs filled                         |
| Bedrooms                                                                              | 1 Primary Bedroom, 2 Additional Bedrooms                                                                                                                                                 |                                                                                                                                                           | with natural light.                                                      |
| Baths                                                                                 | 2 Full Baths, 1/2 Guest Bath                                                                                                                                                             | Laundry                                                                                                                                                   | Laundry located on main level leading out to                             |
| Flooring                                                                              | Hardwood, Laminate, Carpet                                                                                                                                                               |                                                                                                                                                           | garage. Washer & dryer included!                                         |
| Entry                                                                                 | Stunning light-filled entry with gorgeous laminate floors.                                                                                                                               | Hall Bath                                                                                                                                                 | Full hall bathroom with updated laminate floors $\&$ shower over tub.    |
| Living Room                                                                           | Bright and open formal living room with decorative<br>tray ceiling, large windows, and ample space for<br>entertaining.                                                                  | Yard                                                                                                                                                      | Fully fenced, private yard with ample space to relax, entertain or play! |
| D: : D                                                                                | 0                                                                                                                                                                                        | Garage                                                                                                                                                    | Attached two-car spacious garage with storage.                           |
| Dining Room                                                                           | Formal dining room with soaring ceiling.                                                                                                                                                 | Heating                                                                                                                                                   | Forced Air, Natural Gas                                                  |
| Kitchen                                                                               | Large kitchen with solid surface counters, beautiful<br>oak cabinetry, tile backsplash, stainless steel<br>appliances, oversized breakfast bar peninsula, and<br>additional eating area. | Roof                                                                                                                                                      | High quality composition.                                                |
|                                                                                       |                                                                                                                                                                                          | Year Built                                                                                                                                                | 1983                                                                     |
|                                                                                       |                                                                                                                                                                                          | Utilities                                                                                                                                                 |                                                                          |
|                                                                                       | 5                                                                                                                                                                                        | Water: Woodinville Water District<br>Sewer: Woodinville Water District<br>Electricity: Puget Sound Energy<br>Gas: Puget Sound Energy<br>Internet: Xfinity |                                                                          |
| Family Room                                                                           | Family room with ample space and slider access to                                                                                                                                        |                                                                                                                                                           |                                                                          |
|                                                                                       | the back yard.                                                                                                                                                                           |                                                                                                                                                           |                                                                          |
| Powder Room                                                                           | Powder room on main floor, perfect for guests!                                                                                                                                           |                                                                                                                                                           |                                                                          |
| Primary                                                                               | Gorgeous primary suite with vaulted ceiling,                                                                                                                                             | School District Northshore                                                                                                                                |                                                                          |
| Bedroom                                                                               | spacious primary bath, and walk-in closet.                                                                                                                                               |                                                                                                                                                           | l: Woodinville                                                           |
| Primary                                                                               | Large primary bath features double vanity with solid                                                                                                                                     | Middle School: Timbercrest<br>Elementary : Sunrise                                                                                                        |                                                                          |
| Bathroom                                                                              | surface counters and shower over tub.                                                                                                                                                    |                                                                                                                                                           |                                                                          |