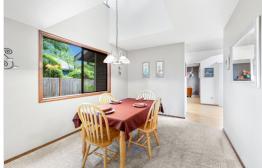

Stunning light-filled entry with gorgeous laminate floors offers beauty and function, with connectivity to all areas of the home. Bright and open formal living room with decorative tray ceiling, large windows, and ample space for entertaining. Formal dining room with soaring ceiling just off the kitchen. Large kitchen with solid surface counters, beautiful oak cabinetry, tile backsplash, stainless steel appliances, oversized breakfast bar peninsula, and additional eating area. Family room with ample space and slider access to the back yard. Powder room on main floor, perfect for guests!