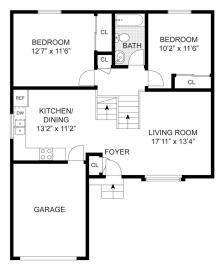

## **CHARMINGKIRKLANDHOME.COM**

Property Details | Property Disclosures | Pre-Inspection Report | Additional Photos | 3D Walkthrough | Video Tou

Wonderful tri-level home in Juanita at the base of Finn Hill. The charming floorplan is 1,580 s.f. and features 3 bedrooms, 1.5 baths on a 7,695 s.f. lot! Special features include: new carpet throughout, luxury vinyl plank (LVP) flooring, and updated bathrooms.

Inviting, open entry greets you with vaulted ceilings on main floor, new carpet, open staircase and large coat closet. Bright and open formal living room with soaring ceiling, and large sun soaked bay window. Updated kitchen with gorgeous two-tone cabinetry, solid surface counters and ample storage. Spacious dining area is adjacent for a convenient layout.

Inviting, light-filled primary bedroom with large closet and ceiling fan. Additional bedroom on the upper level is spacious, with abundance of natural light. Adjacent updated hall bathroom with new sink, updated mirror & light fixture, stone flooring, and updated tub and surround.

Relaxing family room features a beautiful brick fireplace with electric insert, large window, and plenty of space to relax, entertain or play! Large third bedroom and adjacent, updated powder room on lower level is great for guests. Laundry room with full size washer and dryer included!

Ample front and rear yard areas offers flexible space to relax or play. Attached two car garage with additional room for storage.

Lake Washington School District - Juanita Elementary, Finn Hill Middle School and Lake Washington High School.

## Home Features

|                      | Bedrooms 3   Baths 1.5                                                                                                                         | 1,580 Square Feet                                                                                                                       | 7,695 Sq. Ft. Lot                                                                           |
|----------------------|------------------------------------------------------------------------------------------------------------------------------------------------|-----------------------------------------------------------------------------------------------------------------------------------------|---------------------------------------------------------------------------------------------|
| Style                | Tri-Level                                                                                                                                      | Bedrooms                                                                                                                                | Two additional bedrooms are                                                                 |
| Bedrooms             | 1 Primary Bedroom<br>2 Additional Bedrooms                                                                                                     | Powder Room                                                                                                                             | spacious.  Powder room on lower level is great                                              |
| Baths                | 1 Full Bath - Updated<br>1 Half Bath - Updated                                                                                                 | Laundry                                                                                                                                 | for guests.  Laundry room with full size washer                                             |
| Flooring             | New Carpet<br>New Luxury Vinyl Plank<br>Vinyl                                                                                                  | Yard                                                                                                                                    | and dryer included!  Ample front and rear yard areas offer flexible space to relax or play. |
| Entry                | Stone                                                                                                                                          | Garage                                                                                                                                  | Attached two car garage with additional room for storage.                                   |
| ·                    | Inviting, open entry greets you with vaulted ceilings on main floor, new carpet, open staircase and large coat closet.                         | Heating/Cooling Forced Air Gas Furnace                                                                                                  |                                                                                             |
|                      |                                                                                                                                                | Roof                                                                                                                                    | Composition                                                                                 |
| Living Room          | Bright and open formal living room with soaring ceiling, and large sun soaked bay window.                                                      | Year Built                                                                                                                              | 1982                                                                                        |
|                      |                                                                                                                                                | Utilities                                                                                                                               |                                                                                             |
| Dining Room          | Spacious dining area adjacent to kitchen.                                                                                                      | Water: Northshore<br>Sewer: Northshore<br>Electricity: Puget Sound Energy<br>Gas: Puget Sound Energy<br>Internet: Xfinity / Ziply Fiber |                                                                                             |
| Kitchen              | Updated kitchen with gorgeous two-tone cabinetry, solid surface counters and ample storage.                                                    |                                                                                                                                         |                                                                                             |
| Family Room          | Relaxing family room features a beautiful brick fireplace with electric insert, large window, and plenty of space to relax, entertain or play! | School District Lake Washington School District High School: Lake Washington Middle School: Finn Hill Elementary: Juanita               |                                                                                             |
| <b>Primary Suite</b> | Inviting, light-filled primary bedroom                                                                                                         |                                                                                                                                         |                                                                                             |