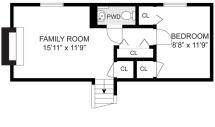

Relaxing family room features a beautiful brick fireplace with electric insert, large window, and plenty of space to relax, entertain or play! Large third bedroom and adjacent, updated powder room on lower level is great for guests. Laundry room with full size washer and dryer included!