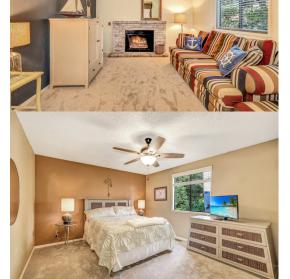

Inviting, light-filled primary bedroom with large closet and ceiling fan. Additional bedroom on the upper level is spacious, with abundance of natural light. Adjacent updated hall bathroom with new sink, updated mirror & light fixture, stone flooring, and updated tub and surround.

Relaxing family room features a beautiful brick fireplace with electric insert, large window, and plenty of space to relax, entertain or play! Large third bedroom and adjacent, updated powder room on lower level is great for guests. Laundry room with full size washer and dryer included!

with large closet and ceiling fan.