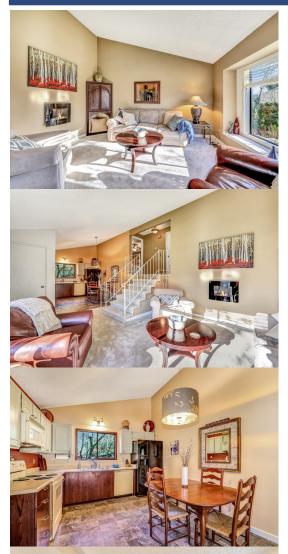

Inviting, open entry greets you with vaulted ceilings on main floor, new carpet, open staircase and large coat closet. Bright and open formal living room with soaring ceiling, and large sun soaked bay window. Updated kitchen with gorgeous two-tone cabinetry, solid surface counters and ample storage. Spacious dining area is adjacent for a convenient layout.

Relaxing family room features a beautiful brick fireplace with electric insert, large window, and plenty of space to relax, entertain or play! Large third bedroom and adjacent, updated powder room on lower level is great for guests. Laundry room with full size washer and dryer included!