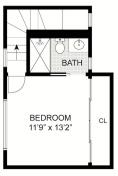

Gorgeous, lofted primary suite with wall of windows, vaulted ceiling, new carpet, and large primary bathroom with updated vanity and walk-in shower. Two additional bedrooms on the main level are spacious with large closets and vaulted ceilings. Adjacent full hall bathroom with updated vanity and light fixture, tile flooring and shower over tub.

## Home Features

|               | Bedrooms 3   Baths 1.75                                                                         | 1,324 Square Feet                                                                        | Water View!                                                                                                                       |             |
|---------------|-------------------------------------------------------------------------------------------------|------------------------------------------------------------------------------------------|-----------------------------------------------------------------------------------------------------------------------------------|-------------|
| Style         | Condo - 2 Levels                                                                                | Laundry                                                                                  | Full size washer and dryer included!                                                                                              |             |
| Bedrooms      | 1 Primary Bedroom<br>2 Additional Bedrooms                                                      | Carport                                                                                  | Assigned carport parking space and storage unit are included! Additional parking available in front of building.                  |             |
| Baths         | 1 Full Bath<br>3/4 Bath                                                                         |                                                                                          |                                                                                                                                   |             |
| Flooring      | Carpet, Laminate, Tile                                                                          | Heating                                                                                  | -Electric - Baseboard, Wall Unit<br>-Wood burning fireplace.                                                                      |             |
| Entry         | The inviting entry greets you with gorgeous, light-filled living room and large coat closet.    | Roof                                                                                     | Composition                                                                                                                       |             |
|               |                                                                                                 | Year Built                                                                               | 1978                                                                                                                              |             |
|               |                                                                                                 | Utilities                                                                                |                                                                                                                                   |             |
| Living Room   | Bright and open formal living room with large sun soaked window, fireplace and vaulted ceiling. | Water: HOA Sewer: HOA Electricity: Puget Sound Energy                                    |                                                                                                                                   |             |
|               |                                                                                                 |                                                                                          |                                                                                                                                   | Dining Days |
| Dining Room   | Gas: N/A                                                                                        |                                                                                          |                                                                                                                                   |             |
|               | Internet: Xfinity / Ziply Fiber                                                                 |                                                                                          |                                                                                                                                   |             |
| Kitchen       | Spacious kitchen with tile flooring, solid surface counters and ample storage.                  | <b>School District</b>                                                                   | Lake Washington School District                                                                                                   |             |
|               |                                                                                                 | High School: Juanita                                                                     |                                                                                                                                   |             |
|               |                                                                                                 | Middle School: Finn Hill                                                                 |                                                                                                                                   |             |
| Primary Suite | Inviting, light-filled primary bedroom with large closets and ceiling fan.                      | Elementary: Carl Sandburg                                                                |                                                                                                                                   |             |
|               |                                                                                                 | <b>Deck Railings</b> Pending deck railing replacement project by HOA (special assessment |                                                                                                                                   |             |
| Bedrooms      | Three additional bedrooms are spacious.                                                         |                                                                                          | to be paid by seller at closing), includes aluminum railing with glass inserts as shown on neighboring building to the Southwest. |             |