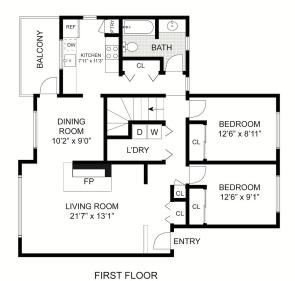

## **CONDOINKIRKLAND.COM**

Property Details | Property Disclosures | Pre-Inspection Report | Additional Photos | 3D Walkthrough | Video Tour

Wonderful Kirkland condo at the base of Finn Hill in Juanita. The spacious floorplan is 1,324 s.f. and features 3 bedrooms, 1.75 baths, plus a water view! Special features include: New carpet throughout, fresh paint, lofted primary suite with vaulted ceiling, carport parking space and storage unit.

The inviting entry greets you with gorgeous, light-filled living room and large coat closet. Bright and open formal living room with large sun soaked window, fireplace and vaulted ceiling. Spacious kitchen with tile flooring, solid surface counters and ample storage. Large, formal dining room with decorative light fixture, and door to the balcony!

## Home Features

|               | Bedrooms 3   Baths 1.75                                                                         | 1,324 Square Feet                                                                        | Water View!                                                                                                                       |             |
|---------------|-------------------------------------------------------------------------------------------------|------------------------------------------------------------------------------------------|-----------------------------------------------------------------------------------------------------------------------------------|-------------|
| Style         | Condo - 2 Levels                                                                                | Laundry                                                                                  | Full size washer and dryer included!                                                                                              |             |
| Bedrooms      | 1 Primary Bedroom<br>2 Additional Bedrooms                                                      | Carport                                                                                  | Assigned carport parking space and storage unit are included! Additional parking available in front of building.                  |             |
| Baths         | 1 Full Bath<br>3/4 Bath                                                                         |                                                                                          |                                                                                                                                   |             |
| Flooring      | Carpet, Laminate, Tile                                                                          | Heating                                                                                  | -Electric - Baseboard, Wall Unit<br>-Wood burning fireplace.                                                                      |             |
| Entry         | The inviting entry greets you with gorgeous, light-filled living room and large coat closet.    | Roof                                                                                     | Composition                                                                                                                       |             |
|               |                                                                                                 | Year Built                                                                               | 1978                                                                                                                              |             |
|               |                                                                                                 | Utilities                                                                                |                                                                                                                                   |             |
| Living Room   | Bright and open formal living room with large sun soaked window, fireplace and vaulted ceiling. | Water: HOA Sewer: HOA Electricity: Puget Sound Energy                                    |                                                                                                                                   |             |
|               |                                                                                                 |                                                                                          |                                                                                                                                   | Dining Days |
| Dining Room   | Gas: N/A                                                                                        |                                                                                          |                                                                                                                                   |             |
|               | Internet: Xfinity / Ziply Fiber                                                                 |                                                                                          |                                                                                                                                   |             |
| Kitchen       | Spacious kitchen with tile flooring, solid surface counters and ample storage.                  | <b>School District</b>                                                                   | Lake Washington School District                                                                                                   |             |
|               |                                                                                                 | High School: Juanita                                                                     |                                                                                                                                   |             |
|               |                                                                                                 | Middle School: Finn Hill                                                                 |                                                                                                                                   |             |
| Primary Suite | Inviting, light-filled primary bedroom with large closets and ceiling fan.                      | Elementary: Carl Sandburg                                                                |                                                                                                                                   |             |
|               |                                                                                                 | <b>Deck Railings</b> Pending deck railing replacement project by HOA (special assessment |                                                                                                                                   |             |
| Bedrooms      | Three additional bedrooms are spacious.                                                         |                                                                                          | to be paid by seller at closing), includes aluminum railing with glass inserts as shown on neighboring building to the Southwest. |             |