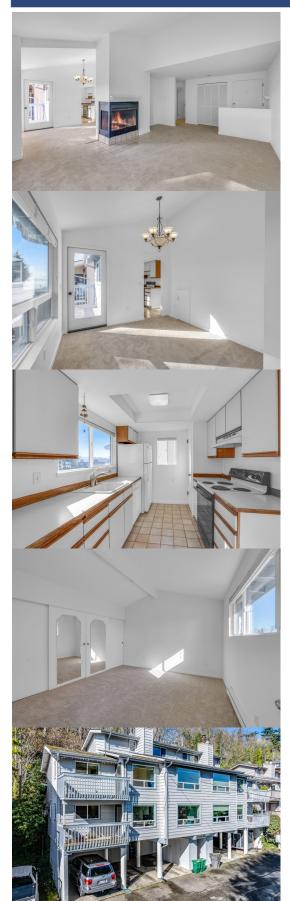

## **CONDOINKIRKLAND.COM**

Property Details | Property Disclosures | Pre-Inspection Report | Additional Photos | 3D Walkthrough | Video Tour

Wonderful Kirkland condo at the base of Finn Hill in Juanita. The spacious floorplan is 1,324 s.f. and features 3 bedrooms, 1.75 baths, plus a water view! Special features include: New carpet throughout, fresh paint, lofted primary suite with vaulted ceiling, carport parking space and storage unit.

The inviting entry greets you with gorgeous, light-filled living room and large coat closet. Bright and open formal living room with large sun soaked window, fireplace and vaulted ceiling. Spacious kitchen with tile flooring, solid surface counters and ample storage. Large, formal dining room with decorative light fixture, and door to the balcony!

Gorgeous, lofted primary suite with wall of windows, vaulted ceiling, new carpet, and large primary bathroom with updated vanity and walk-in shower. Two additional bedrooms on the main level are spacious with large closets and vaulted ceilings. Adjacent full hall bathroom with updated vanity and light fixture, tile flooring and shower over tub.

Assigned carport parking space and storage unit are included! Additional parking available in front of building. Pending deck railing replacement project by HOA (special assessment to be paid by seller at closing), includes aluminum railing with glass inserts as shown on neighboring building to the Southwest.