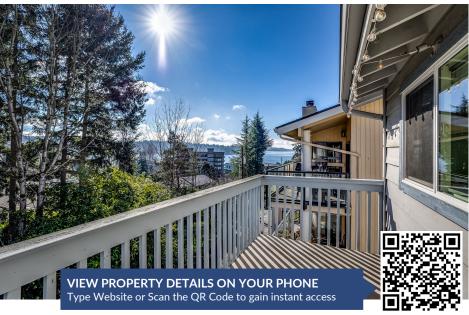

## **CONDOINKIRKLAND.COM**

Property Details | Property Disclosures | Pre-Inspection Report | Additional Photos | 3D Walkthrough | Video Tour

Wonderful Kirkland condo at the base of Finn Hill in Juanita. The spacious floorplan is 1,324 s.f. and features 3 bedrooms, 1.75 baths, plus a water view! Special features include: New carpet throughout, fresh paint, lofted primary suite with vaulted ceiling, carport parking space and storage unit.