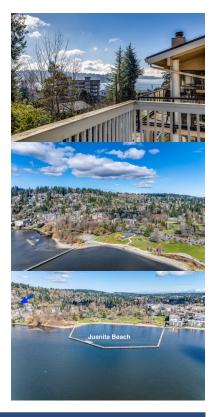

## **CONDOINKIRKLAND.COM**

Property Details | Property Disclosures | Pre-Inspection Report | Additional Photos | 3D Walkthrough | Video Tour

Wonderful Kirkland condo at the base of Finn Hill in Juanita. The spacious floorplan is 1,324 s.f. and features 3 bedrooms, 1.75 baths, plus a water view! Special features include: New carpet throughout, fresh paint, lofted primary suite with vaulted ceiling, carport parking space and storage unit.

Lake Washington School District - Sandburg Elementary, Finn Hill Middle School, and Juanita High School.

SIZES AND DIMENSIONS ARE APPROXIMATE, ACTUAL MAY VARY.