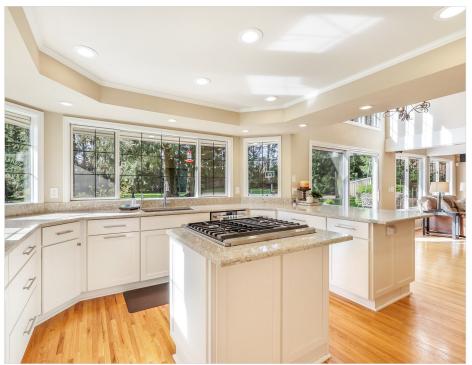

Step inside to light-filled entry with beautiful hardwood floors throughout the first floor. The bright formal living room with large windows and gas fireplace provides ample space for entertainment or relaxation. The remodeled kitchen overlooking the backyard features luxury quartz counters, beautiful cabinetry, stainless steel appliances including two ovens, duel fuel gas range, and a breakfast bar peninsula. The family room off the kitchen has ample natural light, gas fireplace, and large slider door leading to a back yard oasis. The main floor also features a gorgeous dining room with a mountain view, a large office with closet, an updated guest bathroom with shower, and a mud-room with stairs leading up to a expansive bonus room with closet.

| Style               | Two Story                                                                                                                                                             | <b>Bonus Room</b>                                                                                                          | Heated bonus room /flex space above garage.                                                                                  |
|---------------------|-----------------------------------------------------------------------------------------------------------------------------------------------------------------------|----------------------------------------------------------------------------------------------------------------------------|------------------------------------------------------------------------------------------------------------------------------|
| Bedrooms            | 1 Primary Bedroom, 2 Additional Bedrooms                                                                                                                              | Bedrooms                                                                                                                   | Two additional spacious bedrooms upstairs filled with natural light.                                                         |
| Baths               | 2 Full Baths, 3/4 Guest Bath on main floor.                                                                                                                           |                                                                                                                            |                                                                                                                              |
| Flooring            | Hardwood, Carpet, Tile, Travertine                                                                                                                                    | Laundry                                                                                                                    | Maytag high capacity washer/dryer set, located on                                                                            |
| Entry               | Inviting, light-filled entry with soaring ceiling and beautiful hardwood floors.                                                                                      | Shared Bath                                                                                                                | upstairs near bedrooms.  Shared bathroom with quartz counter, full wall mirror, tile flooring, tile-wrapped shower over tub. |
| Living Room         | Bright and open formal living room, large windows, gas fireplace.                                                                                                     | Yard                                                                                                                       | Fully fenced, private level yard, large deck & patio with outdoor audio, garden shed, automatic 6-zone                       |
| Dining Room         | Formal dining room with hardwood floors off                                                                                                                           |                                                                                                                            | irrigation system and lighted sport court.                                                                                   |
| Kitchen             | kitchen. View of Cascade Mountain Range. Remodeled kitchen with quartz counters, beautiful                                                                            | Garage                                                                                                                     | Three car garage with garage door openers and plenty of bonus storage.                                                       |
|                     | cabinetry, quartz backsplash, stainless steel appliances including duel fuel gas range, double ovens, large sink and breakfast bar peninsula.                         | Heating                                                                                                                    | Forced Air, Natural Gas, Central AC                                                                                          |
|                     |                                                                                                                                                                       | Roof                                                                                                                       | New in 2024, high quality composition, seamless gutters with leaf guards.                                                    |
|                     | Family room off kitchen with ample natural light, gas fireplace, built-in home theater surround sound and large slider leading to backyard oasis with deck and patio. | Year Built                                                                                                                 | 1983                                                                                                                         |
|                     |                                                                                                                                                                       | Utilities                                                                                                                  |                                                                                                                              |
|                     |                                                                                                                                                                       | Water: Woodinville Water District<br>Sewer: Private / Septic<br>Electricity: Puget Sound Energy<br>Gas: Puget Sound Energy |                                                                                                                              |
| Powder<br>Room      | Guest bathroom with shower on main floor.                                                                                                                             |                                                                                                                            |                                                                                                                              |
| Primary             | Gorgeous primary suite with views of backyard,                                                                                                                        |                                                                                                                            |                                                                                                                              |
| Bedroom             | spacious primary bath and large walk-in closet.                                                                                                                       | Internet: Xfinity / Ziply                                                                                                  |                                                                                                                              |
| Primary<br>Bathroom | Large primary bath features travertine flooring, double vanity with quartz counters, and travertine tile wrapped and seamless glass walk-in shower.                   | High School:                                                                                                               | Redmond High Redmond Middle Clara Barton                                                                                     |