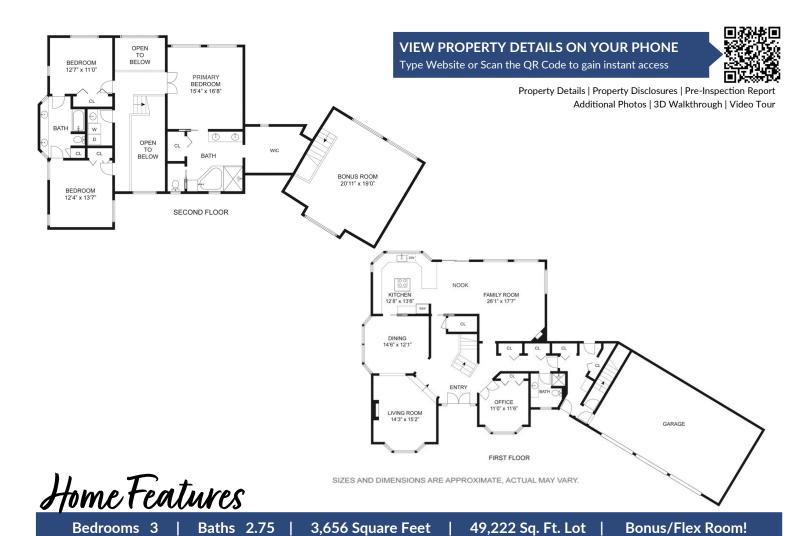

Step inside to light-filled entry with beautiful hardwood floors throughout the first floor. The bright formal living room with large windows and gas fireplace provides ample space for entertainment or relaxation. The remodeled kitchen overlooking the backyard features luxury quartz counters, beautiful cabinetry, stainless steel appliances including two ovens, duel fuel gas range, and a breakfast bar peninsula. The family room off the kitchen has ample natural light, gas fireplace, and large slider door leading to a back yard oasis. The main floor also features a gorgeous dining room with a mountain view, a large office with closet, an updated guest bathroom with shower, and a mud-room with stairs leading up to a expansive bonus room with closet.

On the second floor, there is a gorgeous primary owner suite with a spacious primary bath and sizeable walk-in closet with built in cabinets and additional storage. The primary bath features natural earth-tone travertine tile flooring, a double vanity with quartz countertop, large soaking tub, and travertine tile walk-in shower wrapped with seamless glass surround. Two additional large bedrooms upstairs with updated bathroom with tile flooring and bathtub with shower. The laundry room is conveniently located on the second floor near the bedrooms.

| Style               | Two Story                                                                                                                                                             | <b>Bonus Room</b>                                                                                                          | Heated bonus room /flex space above garage.                                                                                  |
|---------------------|-----------------------------------------------------------------------------------------------------------------------------------------------------------------------|----------------------------------------------------------------------------------------------------------------------------|------------------------------------------------------------------------------------------------------------------------------|
| Bedrooms            | 1 Primary Bedroom, 2 Additional Bedrooms                                                                                                                              | Bedrooms                                                                                                                   | Two additional spacious bedrooms upstairs filled with natural light.                                                         |
| Baths               | 2 Full Baths, 3/4 Guest Bath on main floor.                                                                                                                           |                                                                                                                            |                                                                                                                              |
| Flooring            | Hardwood, Carpet, Tile, Travertine                                                                                                                                    | Laundry                                                                                                                    | Maytag high capacity washer/dryer set, located on                                                                            |
| Entry               | Inviting, light-filled entry with soaring ceiling and beautiful hardwood floors.                                                                                      | Shared Bath                                                                                                                | upstairs near bedrooms.  Shared bathroom with quartz counter, full wall mirror, tile flooring, tile-wrapped shower over tub. |
| Living Room         | Bright and open formal living room, large windows, gas fireplace.                                                                                                     | Yard                                                                                                                       | Fully fenced, private level yard, large deck & patio with outdoor audio, garden shed, automatic 6-zone                       |
| Dining Room         | Formal dining room with hardwood floors off                                                                                                                           |                                                                                                                            | irrigation system and lighted sport court.                                                                                   |
| Kitchen             | kitchen. View of Cascade Mountain Range. Remodeled kitchen with quartz counters, beautiful                                                                            | Garage                                                                                                                     | Three car garage with garage door openers and plenty of bonus storage.                                                       |
|                     | cabinetry, quartz backsplash, stainless steel appliances including duel fuel gas range, double ovens, large sink and breakfast bar peninsula.                         | Heating                                                                                                                    | Forced Air, Natural Gas, Central AC                                                                                          |
|                     |                                                                                                                                                                       | Roof                                                                                                                       | New in 2024, high quality composition, seamless gutters with leaf guards.                                                    |
|                     | Family room off kitchen with ample natural light, gas fireplace, built-in home theater surround sound and large slider leading to backyard oasis with deck and patio. | Year Built                                                                                                                 | 1983                                                                                                                         |
|                     |                                                                                                                                                                       | Utilities                                                                                                                  |                                                                                                                              |
|                     |                                                                                                                                                                       | Water: Woodinville Water District<br>Sewer: Private / Septic<br>Electricity: Puget Sound Energy<br>Gas: Puget Sound Energy |                                                                                                                              |
| Powder<br>Room      | Guest bathroom with shower on main floor.                                                                                                                             |                                                                                                                            |                                                                                                                              |
| Primary             | Gorgeous primary suite with views of backyard,                                                                                                                        |                                                                                                                            |                                                                                                                              |
| Bedroom             | spacious primary bath and large walk-in closet.                                                                                                                       | Internet: Xfinity / Ziply                                                                                                  |                                                                                                                              |
| Primary<br>Bathroom | Large primary bath features travertine flooring, double vanity with quartz counters, and travertine tile wrapped and seamless glass walk-in shower.                   | High School:                                                                                                               | Redmond High Redmond Middle Clara Barton                                                                                     |