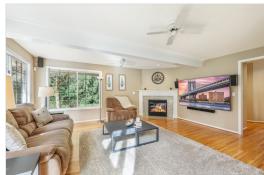

Step inside to light-filled entry with beautiful hardwood floors throughout the first floor. The bright formal living room with large windows and gas fireplace provides ample space for entertainment or relaxation. The remodeled kitchen overlooking the backyard features luxury quartz counters, beautiful cabinetry, stainless steel appliances including two ovens, duel fuel gas range, and a breakfast bar peninsula. The family room off the kitchen has ample natural light, gas fireplace, and large slider door leading to a back yard oasis. The main floor also features a gorgeous dining room with a mountain view, a large office with closet, an updated guest bathroom with shower, and a mud-room with stairs leading up to a expansive bonus room with closet.

| Style               | Two Story                                                                                                                                                             | <b>Bonus Room</b>                                                                                                          | Heated bonus room /flex space above garage.                                                                                  |
|---------------------|-----------------------------------------------------------------------------------------------------------------------------------------------------------------------|----------------------------------------------------------------------------------------------------------------------------|------------------------------------------------------------------------------------------------------------------------------|
| Bedrooms            | 1 Primary Bedroom, 2 Additional Bedrooms                                                                                                                              | Bedrooms                                                                                                                   | Two additional spacious bedrooms upstairs filled with natural light.                                                         |
| Baths               | 2 Full Baths, 3/4 Guest Bath on main floor.                                                                                                                           |                                                                                                                            |                                                                                                                              |
| Flooring            | Hardwood, Carpet, Tile, Travertine                                                                                                                                    | Laundry                                                                                                                    | Maytag high capacity washer/dryer set, located on                                                                            |
| Entry               | Inviting, light-filled entry with soaring ceiling and beautiful hardwood floors.                                                                                      | Shared Bath                                                                                                                | upstairs near bedrooms.  Shared bathroom with quartz counter, full wall mirror, tile flooring, tile-wrapped shower over tub. |
| Living Room         | Bright and open formal living room, large windows, gas fireplace.                                                                                                     | Yard                                                                                                                       | Fully fenced, private level yard, large deck & patio with outdoor audio, garden shed, automatic 6-zone                       |
| Dining Room         | Formal dining room with hardwood floors off                                                                                                                           |                                                                                                                            | irrigation system and lighted sport court.                                                                                   |
| Kitchen             | kitchen. View of Cascade Mountain Range. Remodeled kitchen with quartz counters, beautiful                                                                            | Garage                                                                                                                     | Three car garage with garage door openers and plenty of bonus storage.                                                       |
|                     | cabinetry, quartz backsplash, stainless steel appliances including duel fuel gas range, double ovens, large sink and breakfast bar peninsula.                         | Heating                                                                                                                    | Forced Air, Natural Gas, Central AC                                                                                          |
|                     |                                                                                                                                                                       | Roof                                                                                                                       | New in 2024, high quality composition, seamless gutters with leaf guards.                                                    |
|                     | Family room off kitchen with ample natural light, gas fireplace, built-in home theater surround sound and large slider leading to backyard oasis with deck and patio. | Year Built                                                                                                                 | 1983                                                                                                                         |
|                     |                                                                                                                                                                       | Utilities                                                                                                                  |                                                                                                                              |
|                     |                                                                                                                                                                       | Water: Woodinville Water District<br>Sewer: Private / Septic<br>Electricity: Puget Sound Energy<br>Gas: Puget Sound Energy |                                                                                                                              |
| Powder<br>Room      | Guest bathroom with shower on main floor.                                                                                                                             |                                                                                                                            |                                                                                                                              |
| Primary             | Gorgeous primary suite with views of backyard,                                                                                                                        |                                                                                                                            |                                                                                                                              |
| Bedroom             | spacious primary bath and large walk-in closet.                                                                                                                       | Internet: Xfinity / Ziply                                                                                                  |                                                                                                                              |
| Primary<br>Bathroom | Large primary bath features travertine flooring, double vanity with quartz counters, and travertine tile wrapped and seamless glass walk-in shower.                   | High School:                                                                                                               | Redmond High Redmond Middle Clara Barton                                                                                     |