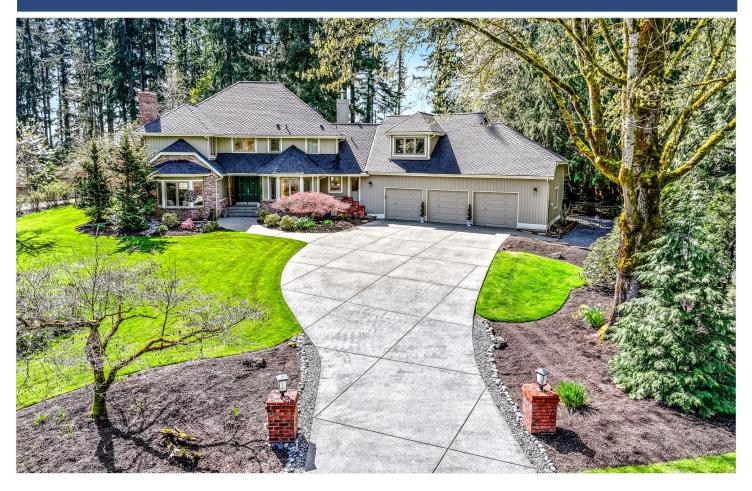

## Beautiful Two Story Home on English Hill

This is a bright and spacious home on a well-manicured 1.13 acre level lot on a private street. The 3 bedroom, 2.75 bathroom home also has sunny southern exposure and an amazing view of the Cascade Mountain Range.

The 960 sq ft three car attached garage is EV charger ready, with substantial storage space. The large adjacent gravel driveway next to home is ready for RV and Boat parking.

Lake Washington School District: Clara Barton, Redmond Middle, Redmond High.