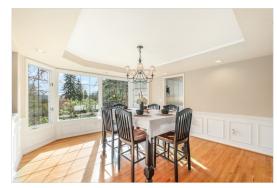

Step inside to light-filled entry with beautiful hardwood floors throughout the first floor. The bright formal living room with large windows and gas fireplace provides ample space for entertainment or relaxation. The remodeled kitchen overlooking the backyard features luxury quartz counters, beautiful cabinetry, stainless steel appliances including two ovens, duel fuel gas range, and a breakfast bar peninsula. The family room off the kitchen has ample natural light, gas fireplace, and large slider door leading to a back yard oasis. The main floor also features a gorgeous dining room with a mountain view, a large office with closet, an updated guest bathroom with shower, and a mud-room with stairs leading up to a expansive bonus room with closet.

| Style               | Two Story                                                                                                                                                             | <b>Bonus Room</b>                                                                                                          | Heated bonus room /flex space above garage.                                                                                  |
|---------------------|-----------------------------------------------------------------------------------------------------------------------------------------------------------------------|----------------------------------------------------------------------------------------------------------------------------|------------------------------------------------------------------------------------------------------------------------------|
| Bedrooms            | 1 Primary Bedroom, 2 Additional Bedrooms                                                                                                                              | Bedrooms                                                                                                                   | Two additional spacious bedrooms upstairs filled with natural light.                                                         |
| Baths               | 2 Full Baths, 3/4 Guest Bath on main floor.                                                                                                                           |                                                                                                                            |                                                                                                                              |
| Flooring            | Hardwood, Carpet, Tile, Travertine                                                                                                                                    | Laundry                                                                                                                    | Maytag high capacity washer/dryer set, located on                                                                            |
| Entry               | Inviting, light-filled entry with soaring ceiling and beautiful hardwood floors.                                                                                      | Shared Bath                                                                                                                | upstairs near bedrooms.  Shared bathroom with quartz counter, full wall mirror, tile flooring, tile-wrapped shower over tub. |
| Living Room         | Bright and open formal living room, large windows, gas fireplace.                                                                                                     | Yard                                                                                                                       | Fully fenced, private level yard, large deck & patio with outdoor audio, garden shed, automatic 6-zone                       |
| Dining Room         | Formal dining room with hardwood floors off                                                                                                                           |                                                                                                                            | irrigation system and lighted sport court.                                                                                   |
| Kitchen             | kitchen. View of Cascade Mountain Range. Remodeled kitchen with quartz counters, beautiful                                                                            | Garage                                                                                                                     | Three car garage with garage door openers and plenty of bonus storage.                                                       |
|                     | cabinetry, quartz backsplash, stainless steel appliances including duel fuel gas range, double ovens, large sink and breakfast bar peninsula.                         | Heating                                                                                                                    | Forced Air, Natural Gas, Central AC                                                                                          |
|                     |                                                                                                                                                                       | Roof                                                                                                                       | New in 2024, high quality composition, seamless gutters with leaf guards.                                                    |
|                     | Family room off kitchen with ample natural light, gas fireplace, built-in home theater surround sound and large slider leading to backyard oasis with deck and patio. | Year Built                                                                                                                 | 1983                                                                                                                         |
|                     |                                                                                                                                                                       | Utilities                                                                                                                  |                                                                                                                              |
|                     |                                                                                                                                                                       | Water: Woodinville Water District<br>Sewer: Private / Septic<br>Electricity: Puget Sound Energy<br>Gas: Puget Sound Energy |                                                                                                                              |
| Powder<br>Room      | Guest bathroom with shower on main floor.                                                                                                                             |                                                                                                                            |                                                                                                                              |
| Primary             | Gorgeous primary suite with views of backyard,                                                                                                                        |                                                                                                                            |                                                                                                                              |
| Bedroom             | spacious primary bath and large walk-in closet.                                                                                                                       | Internet: Xfinity / Ziply                                                                                                  |                                                                                                                              |
| Primary<br>Bathroom | Large primary bath features travertine flooring, double vanity with quartz counters, and travertine tile wrapped and seamless glass walk-in shower.                   | High School:                                                                                                               | Redmond High Redmond Middle Clara Barton                                                                                     |