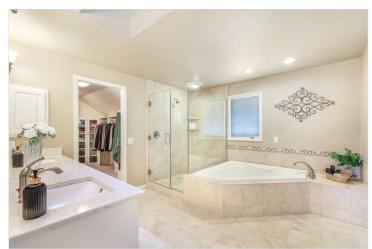

On the second floor, there is a gorgeous primary owner suite with a spacious primary bath and sizeable walk-in closet with built in cabinets and additional storage. The primary bath features natural earth-tone travertine tile flooring, a double vanity with quartz countertop, large soaking tub, and travertine tile walk-in shower wrapped with seamless glass surround. Two additional large bedrooms upstairs with updated bathroom with tile flooring and bathtub with shower. The laundry room is conveniently located on the second floor near the bedrooms.

| Style               | Two Story                                                                                                                                                             | <b>Bonus Room</b>                                                                                                          | Heated bonus room /flex space above garage.                                                                                  |
|---------------------|-----------------------------------------------------------------------------------------------------------------------------------------------------------------------|----------------------------------------------------------------------------------------------------------------------------|------------------------------------------------------------------------------------------------------------------------------|
| Bedrooms            | 1 Primary Bedroom, 2 Additional Bedrooms                                                                                                                              | Bedrooms                                                                                                                   | Two additional spacious bedrooms upstairs filled with natural light.                                                         |
| Baths               | 2 Full Baths, 3/4 Guest Bath on main floor.                                                                                                                           |                                                                                                                            |                                                                                                                              |
| Flooring            | Hardwood, Carpet, Tile, Travertine                                                                                                                                    | Laundry                                                                                                                    | Maytag high capacity washer/dryer set, located on                                                                            |
| Entry               | Inviting, light-filled entry with soaring ceiling and beautiful hardwood floors.                                                                                      | Shared Bath                                                                                                                | upstairs near bedrooms.  Shared bathroom with quartz counter, full wall mirror, tile flooring, tile-wrapped shower over tub. |
| Living Room         | Bright and open formal living room, large windows, gas fireplace.                                                                                                     | Yard                                                                                                                       | Fully fenced, private level yard, large deck & patio with outdoor audio, garden shed, automatic 6-zone                       |
| Dining Room         | Formal dining room with hardwood floors off                                                                                                                           |                                                                                                                            | irrigation system and lighted sport court.                                                                                   |
| Kitchen             | kitchen. View of Cascade Mountain Range. Remodeled kitchen with quartz counters, beautiful                                                                            | Garage                                                                                                                     | Three car garage with garage door openers and plenty of bonus storage.                                                       |
|                     | cabinetry, quartz backsplash, stainless steel appliances including duel fuel gas range, double ovens, large sink and breakfast bar peninsula.                         | Heating                                                                                                                    | Forced Air, Natural Gas, Central AC                                                                                          |
|                     |                                                                                                                                                                       | Roof                                                                                                                       | New in 2024, high quality composition, seamless gutters with leaf guards.                                                    |
|                     | Family room off kitchen with ample natural light, gas fireplace, built-in home theater surround sound and large slider leading to backyard oasis with deck and patio. | Year Built                                                                                                                 | 1983                                                                                                                         |
|                     |                                                                                                                                                                       | Utilities                                                                                                                  |                                                                                                                              |
|                     |                                                                                                                                                                       | Water: Woodinville Water District<br>Sewer: Private / Septic<br>Electricity: Puget Sound Energy<br>Gas: Puget Sound Energy |                                                                                                                              |
| Powder<br>Room      | Guest bathroom with shower on main floor.                                                                                                                             |                                                                                                                            |                                                                                                                              |
| Primary             | Gorgeous primary suite with views of backyard,                                                                                                                        |                                                                                                                            |                                                                                                                              |
| Bedroom             | spacious primary bath and large walk-in closet.                                                                                                                       | Internet: Xfinity / Ziply                                                                                                  |                                                                                                                              |
| Primary<br>Bathroom | Large primary bath features travertine flooring, double vanity with quartz counters, and travertine tile wrapped and seamless glass walk-in shower.                   | High School:                                                                                                               | Redmond High Redmond Middle Clara Barton                                                                                     |