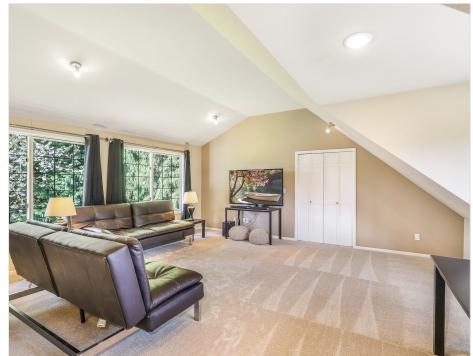

Step inside to light-filled entry with beautiful hardwood floors throughout the first floor. The bright formal living room with large windows and gas fireplace provides ample space for entertainment or relaxation. The remodeled kitchen overlooking the backyard features luxury quartz counters, beautiful cabinetry, stainless steel appliances including two ovens, duel fuel gas range, and a breakfast bar peninsula. The family room off the kitchen has ample natural light, gas fireplace, and large slider door leading to a back yard oasis. The main floor also features a gorgeous dining room with a mountain view, a large office with closet, an updated guest bathroom with shower, and a mud-room with stairs leading up to a expansive bonus room with closet.