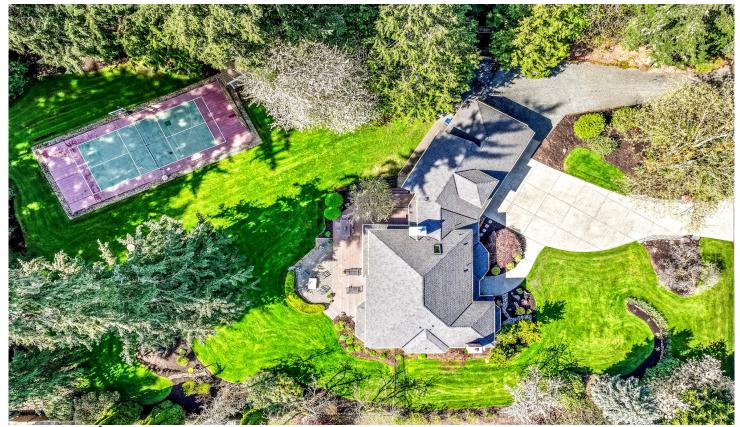

## Beautiful Two Story Home on English Hill

This is a bright and spacious home on a well-manicured 1.13 acre level lot on a private street. The 3 bedroom, 2.75 bathroom home also has sunny southern exposure and an amazing view of the Cascade Mountain Range.

The fully fenced, naturally private, park-like back yard has beautiful lush plantings. Entertain on the large deck and patio area which has natural gas access and electric awning. Play on the lighted pickleball court with premium basketball hoop, or relax at the outdoor fire pit.

The 960 sq ft three car attached garage is EV charger ready, with substantial storage space. The large adjacent gravel driveway next to home is ready for RV and Boat parking.

Lake Washington School District: Clara Barton, Redmond Middle, Redmond High.