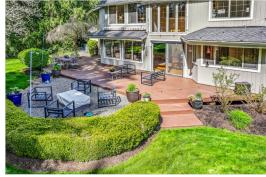

The fully fenced, naturally private, park-like back yard has beautiful lush plantings. Entertain on the large deck and patio area which has natural gas access and electric awning. Play on the lighted pickleball court with premium basketball hoop, or relax at the outdoor fire pit.

**Additional special features:** New Presidential roof, new carpet, new driveway, RV/boat parking, updated kitchen and baths, central AC, whole-home generator ready, Nest smart thermostat, seamless gutters with leaf guards, 6 zone automatic sprinkler system and garden shed.