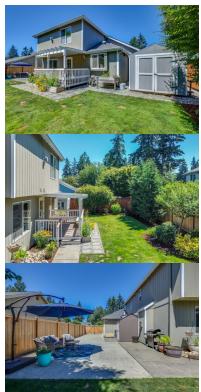

Laundry room with storage space and tile flooring located on main floor off the garage - full size washer and dryer included!

Private yard with huge patio, RV Parking, multiple storage sheds, lush plantings, and plenty of space for BBQing! Attached three car garage with work bench and additional room for storage.