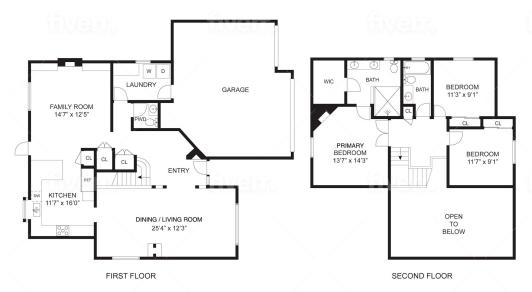

## Home Features

|                  | oms 3   Baths 2.25   1,927 Sq                                                                                                                                                                                      | uare Feet   7,01                | 17 Sq. Ft. Lot   RV Parking                                                                                                  |
|------------------|--------------------------------------------------------------------------------------------------------------------------------------------------------------------------------------------------------------------|---------------------------------|------------------------------------------------------------------------------------------------------------------------------|
| Style            | Two Story                                                                                                                                                                                                          | Bedrooms                        | Two additional bedrooms are spacious.                                                                                        |
| Bedrooms         | 1 Primary Bedroom<br>2 Additional Bedrooms                                                                                                                                                                         | Hall Bath                       | Adjacent full hall bathroom with tile-wrapped shower over jetted tub.                                                        |
| Baths            | 1 Primary 3/4 Bath<br>1 Full Bath<br>1 Half Bath                                                                                                                                                                   | Laundry                         | Laundry room with storage space and tile flooring located on main floor off the garage. Full size washer and dryer included! |
| Flooring         | Carpet<br>Ceramic Tile<br>Laminate                                                                                                                                                                                 | Yard                            | Private yard with huge patio, RV Parking, multiple storage sheds, lush plantings, and plenty of space for BBQing!            |
| Entry            | Inviting, spacious entry welcomes you with natural light and gorgeous ceramic tile flooring.                                                                                                                       | Garage                          | Attached three car garage with work bench and additional room for storage.                                                   |
| Living Room      | Bright and open formal living room with vaulted ceiling and gas fireplace.                                                                                                                                         | Heating/Cooling                 | Forced Air<br>Gas Furnace                                                                                                    |
| Dining Room      | Spacious dining room with large window sits just off the kitchen and living room.                                                                                                                                  | Roof                            | Central AC Composition                                                                                                       |
| Kitchen          | Kitchen with granite counters and stunning subway tile backsplash, gas range, double oven, stainless steel appliances, ample cabinetry, pantry closet, beautiful ceramic tile floors, and breakfast bar peninsula. | Year Built                      | 1994                                                                                                                         |
|                  |                                                                                                                                                                                                                    | Utilities                       |                                                                                                                              |
|                  |                                                                                                                                                                                                                    | Water: Cedar River              |                                                                                                                              |
|                  |                                                                                                                                                                                                                    | Sewer: Soos Creek               |                                                                                                                              |
| - " -            |                                                                                                                                                                                                                    | Electricity: Puget Sound Energy |                                                                                                                              |
| Family Room      | Relaxing family room features gas fireplace,<br>built-in shelving and cabinetry, and large<br>windows overlooking back yard.                                                                                       | Ga                              | s: Puget Sound Energy                                                                                                        |
|                  |                                                                                                                                                                                                                    | Internet: Xfinity               |                                                                                                                              |
| Half Bath        | Powder room on main floor is great for                                                                                                                                                                             | School District                 | Tahoma                                                                                                                       |
|                  | guests.                                                                                                                                                                                                            | High School: Tahoma High        |                                                                                                                              |
| Primary Bedroom  | Inviting, spacious primary suite includes electric fireplace and ensuite primary bath with walk-in closet.                                                                                                         | Middle Schoo                    | ol: Summit Trail                                                                                                             |
|                  |                                                                                                                                                                                                                    | Elementary School               | ol: Tahoma                                                                                                                   |
| Primary Bathroom | Light-filled primary bath includes double                                                                                                                                                                          |                                 | (4)                                                                                                                          |