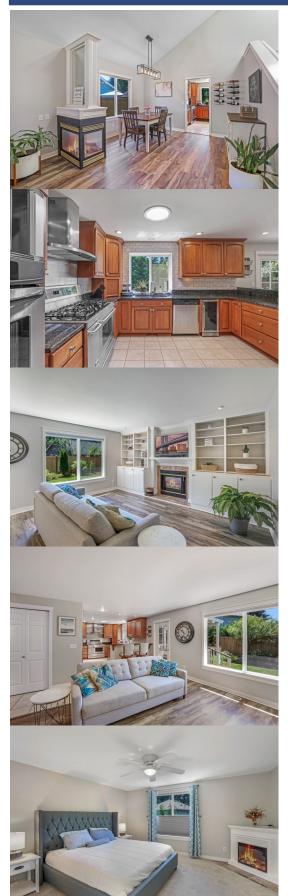

Inviting, spacious entry welcomes you with natural light and gorgeous ceramic tile flooring. Bright and open formal living room with vaulted ceiling and gas fireplace. Spacious dining room with large window sits just off the kitchen and living room. Kitchen with granite counters and stunning subway tile backsplash, gas range, double oven, stainless steel appliances, ample cabinetry, pantry closet, beautiful ceramic tile floors, and breakfast bar peninsula. Relaxing family room features gas fireplace, built-in shelving and cabinetry, and large windows overlooking back yard. Powder room on main floor is great for guests.

Inviting, spacious primary suite includes electric fireplace and ensuite primary bath with walk-in closet. Light-filled primary bath includes double vanity, tile counter, stunning custom steam shower with tile surround, and tile floors. Two additional upstairs bedrooms are spacious. Adjacent full hall bathroom with tile-wrapped shower over jetted tub.